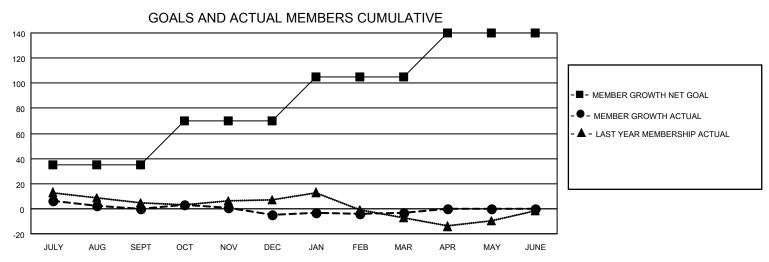

## MONTHLY MEMBERSHIP PROGRESS REPORT

LOCATION TEXAS District 2 E1 Results as of: 3/31/2023

| Clubs RESULTS FOR 2022-2023 |   |   |   | Members RESULTS FOR 2022-2023 |    |    |    |
|-----------------------------|---|---|---|-------------------------------|----|----|----|
|                             |   |   |   |                               |    |    |    |
| JULY/AUG/SEPT               | 0 | 0 | 0 | JULY/AUG/SEPT                 | 35 | 23 | 21 |
| OCT/NOV/DEC                 | 0 | 0 | 0 | OCT/NOV/DEC                   | 35 | 17 | 22 |
| JAN/FEB/MAR                 | 0 | 0 | 0 | JAN/FEB/MAR                   | 35 | 30 | 26 |
| APR/MAY/JUNE                | 2 | 0 | 0 | APR/MAY/JUNE                  | 35 | 0  | 0  |